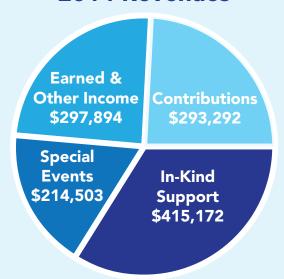

#### 2014 Revenues

535,452 People Attended KCLS Programs in 2014

Total \$1,220,861

The KCLS Foundation distributed more than \$875,000 in support of library programs and services, and spent \$541,665 on management and fundraising operations.