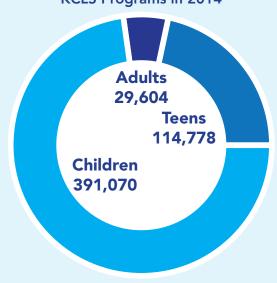

#### 2014 Revenues

535,452 People Attended KCLS Programs in 2014

Total \$1,220,861

The KCLS Foundation distributed more than \$875,000 in support of library programs and services, and spent \$541,665 on management and fundraising operations.